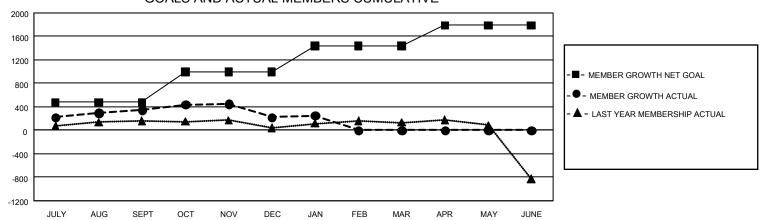

## GMT Constitutional Area 5 - J, Group G

**GMT**: OPEN

REPORT DOES NOT INCLUDE CLUBS IN UNDISTRICTED AREAS.

| Clubs         |               |             |               | Members               |                        |                         |                                                    |  |
|---------------|---------------|-------------|---------------|-----------------------|------------------------|-------------------------|----------------------------------------------------|--|
|               | RESULTS FOR   | R 2019-2020 |               | RESULTS FOR 2019-2020 |                        |                         |                                                    |  |
| QUARTER       | NEW CLUB GOAL | NEW CLUBS   | DROPPED CLUBS | QUARTER MEM           | BER GROWTH NET<br>GOAL | MEMBER GROWTH<br>ACTUAL | DROPPED<br>MEMBERS ACTUAL<br>(including transfers) |  |
| JULY/AUG/SEPT | 6             | 1           | 3             | JULY/AUG/SEPT         | 1,425                  | 735                     | 315                                                |  |
| OCT/NOV/DEC   | 9             | 0           | 1             | OCT/NOV/DEC           | 1,560                  | 321                     | 440                                                |  |
| JAN/FEB/MAR   | 12            | 0           | 1             | JAN/FEB/MAR           | 1,335                  | 112                     | 83                                                 |  |
| APR/MAY/JUNE  | 9             | 0           | 0             | APR/MAY/JUNE          | 1,047                  | 0                       | 0                                                  |  |

## GOALS AND ACTUAL MEMBERS CUMULATIVE

| DROPPED CLUBS: 5               |     | 356 CLUBS OF 633 ADDED 1 OR MORE<br>NEW MEMBERS | GENDER DISTRIBUTION  MALE 15,265 (78.85%) |                |       |
|--------------------------------|-----|-------------------------------------------------|-------------------------------------------|----------------|-------|
| DROPPED MEMBERS                |     |                                                 | FEMALE                                    | 4,094 (21.15%) |       |
| DECEASED                       | 97  | CLICK HERE FOR CUMULATIVE                       | TOTAL FAMILY UNIT MEMBERS                 |                | 6,013 |
| CLUB CANCELLED 20<br>OTHER 721 |     | MEMBERSHIP DATA                                 | FAMILY MEMBERS PAYING HALF DUES           |                | 0.450 |
|                                |     | _                                               |                                           |                | 3,453 |
| TOTAL                          | 838 |                                                 |                                           |                |       |