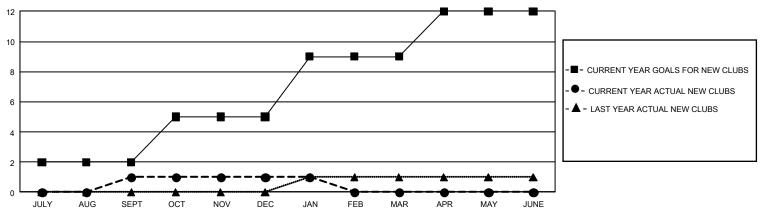

## GMT Constitutional Area 5 - J, Group G

**GMT**: OPEN

REPORT DOES NOT INCLUDE CLUBS IN UNDISTRICTED AREAS.

| Clubs         |               |             |               | Members               |                        |                         |                                                    |  |
|---------------|---------------|-------------|---------------|-----------------------|------------------------|-------------------------|----------------------------------------------------|--|
|               | RESULTS FOR   | R 2019-2020 |               | RESULTS FOR 2019-2020 |                        |                         |                                                    |  |
| QUARTER       | NEW CLUB GOAL | NEW CLUBS   | DROPPED CLUBS | QUARTER MEM           | BER GROWTH NET<br>GOAL | MEMBER GROWTH<br>ACTUAL | DROPPED<br>MEMBERS ACTUAL<br>(including transfers) |  |
| JULY/AUG/SEPT | 6             | 1           | 3             | JULY/AUG/SEPT         | 1,425                  | 735                     | 315                                                |  |
| OCT/NOV/DEC   | 9             | 0           | 1             | OCT/NOV/DEC           | 1,560                  | 321                     | 440                                                |  |
| JAN/FEB/MAR   | 12            | 0           | 1             | JAN/FEB/MAR           | 1,335                  | 112                     | 83                                                 |  |
| APR/MAY/JUNE  | 9             | 0           | 0             | APR/MAY/JUNE          | 1,047                  | 0                       | 0                                                  |  |

## GOALS AND ACTUAL NEW CLUBS CUMULATIVE